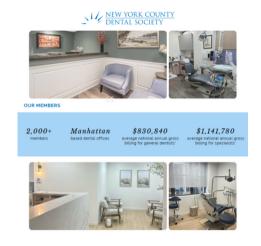

dvertising on our channels.

Please note that social media posts are only available as an add-on to a paid classified ad.

## **SOCIAL MEDIA AD RATES**

Sponsored post

| Platform                 | Member Price | <b>Non-Member Price</b> |
|--------------------------|--------------|-------------------------|
| Facebook post            | \$50         | \$70                    |
| Facebook story           | \$35         | \$50                    |
| Instagram post           | \$50         | \$70                    |
| Instagram story          | \$35         | \$50                    |
| LinkedIn                 | \$50         | \$70                    |
| Twitter                  | \$50         | \$70                    |
| Post across all platform | s \$270      | \$380                   |



## **OUR FOLLOWERS**

CONNECT WITH US

5,104
Followers across social





1,357
Facebook followers

@NYCDS622



2,720

Instagram followers

@NYCDS622



626
LinkedIn followers

New York County Dental Society



401
Twitter followers

@NYCDS622