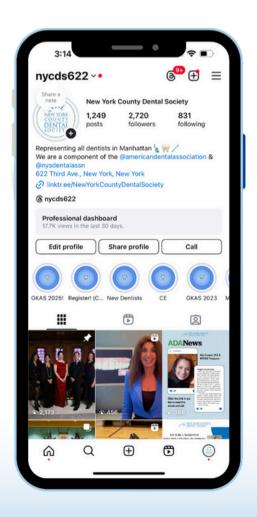

## **OUR FOLLOWERS**

CONNECT WITH US

5,104
Followers across social

1,357
Facebook followers

@NYCDS622

2,720

Instagram followers

@NYCDS622

626
LinkedIn followers

New York County Dental Society

401
Twitter followers

@NYCDS622